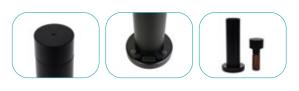

## **SCEN**T DIFFUSER TECHNOLOGY

Nano-sized particles mist.

The nano-sized particles can be spreaded into the air. And will not drip or adhere to the surface of the object.

Nano-sized particles can be spread over a super-large area by diffusion through a central air conditioner.(HVAC)