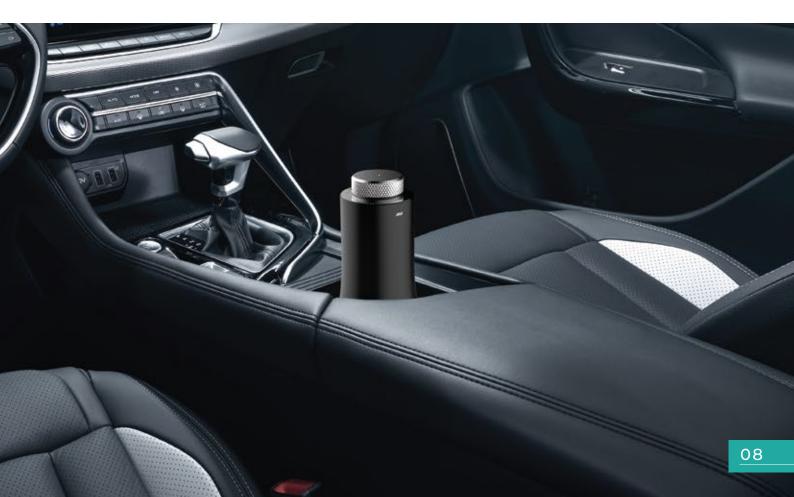

## **CAR & HOME SCENT DIFFUSER**

Suitable Application:

- Car: cup-holderHome-table top

Product Size : Package Size : Power : Noise Level : Weight : Net Weight : Suitable Coverage : Oil Consumption : Color : Voltage : Installation : Control : Bottle Capacity : Diameter 72\*140mm D90\*W90\*H155mm 1.5W <47dBa 0.45KG 0.37KG 60 m³,20 m²,200sqft 0.6ml/h Black/Grey DC 5V Free-standing/Car cup-holder Auto Mode 20ml Glass Bottle Aluminium housing with anodized finishing