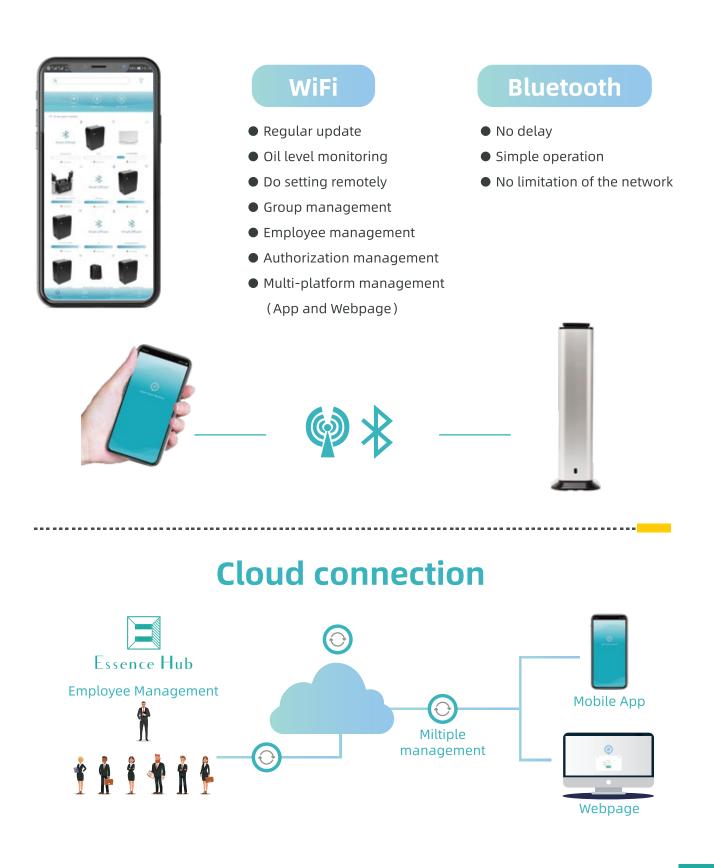

see.

## 100x

People are 100x more likely to remember what they smell vs. what they see.



Essence Hub Sdn Bhd is a professional scent diffuser supplier. We have design dept, production dept, research dept and sales dept etc. We dedicated to become professional leading brand of global scent diffuser since the founding of our company. Our goal is to provide quality products and professional service for our customers and our distributor all over the world.



## **SCEN**T DIFFUSER TECHNOLOGY

Nano-sized particles mist.

The nano-sized particles can be spreaded into the air. And will not drip or adhere to the surface of the object.

Nano-sized particles can be spread over a super-large area by diffusion through a central air conditioner.(HVAC)



**Air Flow** 

## SMART APP CONTROL SYSTEM



## ODM / OEM PROCESS







## HOW TO CHOOSE YOUR DIFFUSER?



#### Heating Ventilation and Air Conditioning (HVAC system)



## **CAR & HOME SCENT DIFFUSER**

Suitable Application:

- Car: cup-holderHome-table top











Product Size : Package Size : Power : Noise Level : Weight : Net Weight : Suitable Coverage : Oil Consumption : Color : Voltage : Installation : Control : Bottle Capacity : Diameter 72\*140mm D90\*W90\*H155mm 1.5W <47dBa 0.45KG 0.37KG 60 m³,20 m²,200sqft 0.6ml/h Black/Grey DC 5V Free-standing/Car cup-holder Auto Mode 20ml Glass Bottle Aluminium housing with anodized finishing



| Product Size:      | Diameter 77.2*139.6mm        |
|--------------------|------------------------------|
| Package Size:      | D85*W101*H208mm              |
| Power:             | 2W