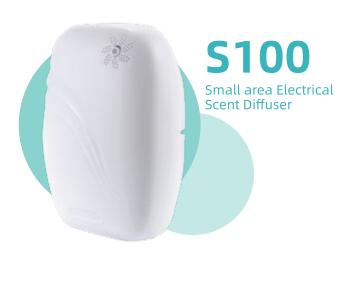

|
| Power:             | 4W                       |
| Noise Level:       | <40dba                   |
| Net Weight:        | 0.9kg                    |
| Suitable Coverage: | 200 m³ ;60 m² ; 600 sqft |
| Oil Consumption:   | 1ml/h±5%                 |
| Voltage:           | DC 12V                   |
| Color:             | Silver/Black             |
| Installation:      | Tabletop Free-standing   |
| Bottle Capacity :  | 60ML Glass Bottle        |
| Material Design :  | Aluminium housing with   |
|                    | anodized finishing       |
| Control:           | Touch screen             |
|                    |                          |

## SMALL AREA SCENT DIFFUSER

0

Ö

100

0

### Suitable Application:

- Hotel room
- Stairway
- Clothing shop
- Fitness center
- Bathroom

N.









| Product Size:      | 169  |
|--------------------|------|
| Package Size:      | 335  |
| Power:             | 6W   |
| Noise Level:       | <50  |
| Weight:            | 1.5  |
| Net Weight:        | 1.11 |
| Suitable Coverage: | 300  |
| Oil Consumption:   | 1m   |
| Color:             | Wh   |
| Voltage:           | DC   |
| Built-in Fan:      | Yes  |
| Installation :     | Wa   |
| Bottle Capacity :  | 200  |
| Material Design:   | Mir  |
|                    | wit  |
| Control            | Ma   |

9\*87\*230mm 5\*205\*145mm V 0dBa ōkg kg 0 m<sup>3</sup> ;100 m<sup>2</sup> ;1000sqft nl/h±5% hite/Black 12v S all-Mounted 0 ML PET Bottle nimalistic Design ith PP housing Control: Manual/Smart App WiFi/ Bluetooth



| Product Size:      | 106*93*200mm               |
|-----------