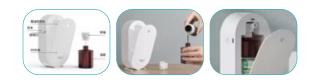

| Product Size:      | 106*93*200mm               |
|--------------------|----------------------------|
| Package Size:      | 288*145*130mm              |
| Power:             | 1.5W                       |
| Noise Level:       | <50dba                     |
| Weight:            | 0.7kg                      |
| Net Weight:        | 0.5kg                      |
| Suitable Coverage: | 100 m³ ;30 m² ; 300sqft    |
| Oil Consumption:   | 0.2ml /min±5%              |
| Color:             | White/Black                |
| Voltage:           | 5V Electricity or 3 pcs    |
|                    | of C size battery          |
| Installation :     | Wall-Mounted/Free-standing |
| Bottle Capacity :  | 100 ML PET Bottle          |
| Material Design:   | Minimalistic Design        |
|                    | with PP housing            |

| <b>Product Size :</b>    | 110*75*220mm                 |
|--------------------------|------------------------------|
| Package Size :           |                              |
| Power:                   | 4W                           |
| noise Level :            | <50dba                       |
| Weight :                 | 0.7kg                        |
| Net Weight :             | 0.5kg                        |
| Suitable Coverage :      | 300 m3 ; 800sqft             |
| Oil Consumptions :       | 0.25,ml / min+-5%            |
| Colour :                 | White / Black                |
| Voltage :                | 5V Electricity or            |
|                          | 3 pcs of D size battery      |
| Installation :           | Wall-Mounted / Free-standing |
| <b>Bottle Capacity :</b> | 120 ML Pet Bottle            |
| Control :                | Bluetooth                    |