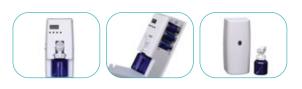

## **CAR & HOME SCENT DIFFUSER**

Suitable Application:

- Car: cup-holderHome-table top

Product Size : Package Size : Power : Noise Level : Weight : Net Weight : Suitable Coverage : Oil Consumption : Color : Voltage : Installation : Control : Bottle Capacity : Diameter 72\*140mm D90\*W90\*H155mm 1.5W <47dBa 0.45KG 0.37KG 60 m³,20 m²,200sqft 0.6ml/h Black/Grey DC 5V Free-standing/Car cup-holder Auto Mode 20ml Glass Bottle Aluminium housing with anodized finishing

| Product Size:      | Diameter 77.2*139.6mm        |
|--------------------|------------------------------|
| Package Size:      | D85*W101*H208mm              |
| Power:             | 2W                           |
| Noise Level:       | <38dBa                       |
| Weight:            | 0.5KG                        |
| Net Weight:        | 0.33KG                       |
| Suitable Coverage: | 100m³,30m²,300sqft           |
| Oil Consumption:   | 0.6ml/h                      |
| Color:             | Black/Golden/Gray            |
| Voltage:           | DC 5V                        |
| Installation :     | Free-standing/Car cup-holder |
| Control:           | Auto Mode                    |
| Bottle Capacity:   | 10ml Glass Bottle            |
| Material Design :  | Aluminium housing with       |
|                    | anodized finishing           |
| i                  |                              |

## **HOME** DIFFUSER

| Product size:      | diameter 74mm*328mm                             |
|--------------------|-------------------------------------------------|
|                    | (Base 113mm)                                    |
| Packing size:      | 380*200*160mm                                   |
| Voltage:           | DC 12V                                          |
| Power:             | 6W                                              |
| Noise Level:       | < 50dba                                         |
| Net Weight:        | 1.8KG                                           |
| Gross weight:      | 2.2 KG                                          |
| Suitable Coverage: | 200 m <sup>3</sup> , 60m <sup>2</sup> , 600Sqft |
| Oil Consumption:   | 1.5ML/h ±10%                                    |
| Color:             | Silver/Black                                    |
| Control:           | Programmable touch screen                       |
| Installation:      | Tabletop Free-standing                          |
| Bottle Capacity :  | 100ML PET Bottle                                |
| Material Design :  | Aluminium housing with                          |
|                    | anodized finishing                              |
|                    |                                                 |

**S200A** 

Desktop scent machine

| Product size:      | diameter 68mm*290mm      |
|--------------------|--------------------------|
|                    | (Base 113mm)             |
| Package Size:      | W348*D209*H160mm         |
| Power:             | 4W                       |
| Noise Level:       | <40dba                   |
| Net Weight:        | 0.9kg                    |
| Suitable Coverage: | 200 m³ ;60 m² ; 600 sqft |
| Oil Consumption:   | 1ml/h±5%                 |
| Voltage:           | DC 12V                   |
| Color:             | Silver/Black             |
| Installation:      | Tabletop Free-standing   |
| Bottle Capacity :  | 60ML Glass Bottle        |
| Material Design :  | Aluminium housing with   |
|                    | anodized finishing       |
| Control:           | Touch screen             |
|                    |                          |