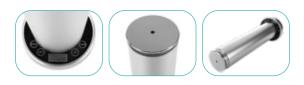

**S200A** 

Desktop scent machine

| Product size:      | diameter 68mm*290mm      |
|--------------------|--------------------------|
|                    | (Base 113mm)             |
| Package Size:      | W348*D209*H160mm         |
| Power:             | 4W                       |
| Noise Level:       | <40dba                   |
| Net Weight:        | 0.9kg                    |
| Suitable Coverage: | 200 m³ ;60 m² ; 600 sqft |
| Oil Consumption:   | 1ml/h±5%                 |
| Voltage:           | DC 12V                   |
| Color:             | Silver/Black             |
| Installation:      | Tabletop Free-standing   |
| Bottle Capacity :  | 60ML Glass Bottle        |
| Material Design :  | Aluminium housing with   |
|                    | anodized finishing       |
| Control:           | Touch screen             |
|                    |                          |