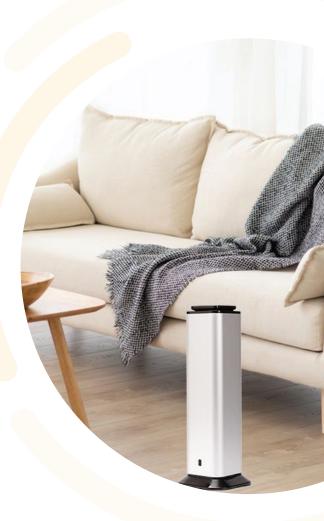

## **HOME** DIFFUSER

| Product size:      | diameter 74mm*328mm                             |
|--------------------|-------------------------------------------------|
|                    | (Base 113mm)                                    |
| Packing size:      | 380*200*160mm                                   |
| Voltage:           | DC 12V                                          |
| Power:             | 6W                                              |
| Noise Level:       | < 50dba                                         |
| Net Weight:        | 1.8KG                                           |
| Gross weight:      | 2.2 KG                                          |
| Suitable Coverage: | 200 m <sup>3</sup> , 60m <sup>2</sup> , 600Sqft |
| Oil Consumption:   | 1.5ML/h ±10%                                    |
| Color:             | Silver/Black                                    |
| Control:           | Programmable touch screen                       |
| Installation:      | Tabletop Free-standing                          |
| Bottle Capacity :  | 100ML PET Bottle                                |
| Material Design :  | Aluminium housing with                          |
|                    | anodized finishing                              |
|                    |                                                 |