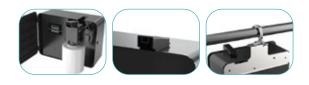

## Wall-mounted & HVAC Suitable Application:

- Hotel
- Reception
- Retail shop
- Lobby
- Office building lobby

| Product Size:      | W200*D83*H233mm                |
|--------------------|--------------------------------|
| Package Size:      | W245*D145*H360mm               |
| Power:             | 6W                             |
| Noise Level:       | <50dba                         |
| Weight:            | 3.1kg                          |
| Net Weight:        | 2.8kg                          |
| Suitable Coverage: | 300 m³ ;100 m² ; 1000 sqft     |
| Oil Consumption:   | 1ml/h±5%                       |
| Voltage:           | DC 12V                         |
| Color:             | White/Black                    |
| Built-in-fan:      | Yes                            |
| Installation:      | Wall-Mounted                   |
|                    | Free-standing, HVAC Connecting |
| Bottle Capacity:   | 200ML PET Bottle               |
| Material Design:   | Metal Housing with acylic      |
|                    | customizable front board       |
| Control:           | Manual/Smart App WiFi/         |
|                    | Bluetooth                      |

| Product Size:      | W310*D112*H218mm                 |
|--------------------|----------------------------------|
| Package Size:      | W360*D210*H345mm                 |
| Power:             | 17W                              |
| Noise Level:       | <50dba                           |
| Net Weight:        | 2.38kg                           |
| Suitable Coverage: | 2000 m³;600 m²; 6000 sqft        |
| Oil Consumption:   | 5ml/h±5%                         |
| Voltage:           | DC 12V                           |
| Color:             | White/Black                      |
| Installation:      | HVAC Connecting                  |
|                    | Wall-mounted                     |
|                    | Free-standingt Ceiling Installed |
| Bottle Capacity:   | 800ML PET Bottle                 |
| Material Design:   | Plastic Housing with acylic      |
|                    | customizable front board         |
| Control:           | Manual/Smart App WiFi/           |
|                    | Bluetooth                        |
|                    |                                  |

| Product Size:      | W275*D115*H300mm               |
|--------------------|--------------------------------|
| Package Size:      | W325*D185*H377mm               |
| Power:             | 17W                            |
| Noise Level:       | <52dba                         |
| Net Weight:        | 5.5kg                          |
| Suitable Coverage: | 2000 m³ ;600 m² ; 6000 sqft    |
| Oil Consumption:   | 5ml/h±5%                       |
| Voltage:           | DC 12V                         |
| Color:             | White/Black                    |
| Built-in Fan:      | Yes                            |
| Installation:      | Wall-Mounted                   |
|                    | Free-standing, HVAC Connecting |
| Bottle Capacity :  | 800ML PET Bottle or            |
|                    | 500ml Aluminium Bottle         |
| Material Design:   | Metal Housing with acylic      |
|                    | customizable front board       |
| Control:           | Manual/Smart App WiFi/         |
|                    | Bluetooth                      |

### 

| Product Size:      | W290*D102*H272mm                |
|--------------------|---------------------------------|
| Package Size:      | 355*380*160mm                   |
| Power:             | 12W                             |
| Noise Level:       | <50dBa                          |
| Weight:            | 5.5kg                           |
| Net Weight:        | 5kg                             |
| Suitable Coverage: | 1000 m³ ;300 m² ; 3000 sqft     |
| Oil Consumption:   | 3ml/h±15%                       |
| Color:             | White/Black                     |
| Voltage:           | DC 12V                          |
| Built-in Fan:      | Yes                             |
| Installation:      | Wall-Mounted, HVAC Connecting   |
|                    | Free-standing                   |
| Bottle Capacity:   | 500ML Aluminum Bottle           |
|                    | 800 ML PET Bottle               |
| Material Design:   | Metal Housing with nice looking |
| Control:           | Manual/Smart App WiFi/          |
|                    | Bluetooth                       |