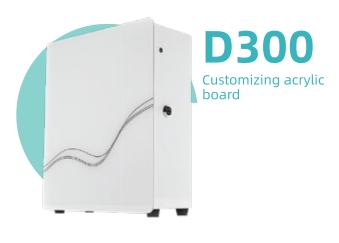

## Wall-mounted & HVAC Suitable Application:

- Hotel
- Reception
- Retail shop
- Lobby
- Office building lobby

| Product Size:      | W200*D83*H233mm                |
|--------------------|--------------------------------|
| Package Size:      | W245*D145*H360mm               |
| Power:             | 6W                             |
| Noise Level:       | <50dba                         |
| Weight:            | 3.1kg                          |
| Net Weight:        | 2.8kg                          |
| Suitable Coverage: | 300 m³ ;100 m² ; 1000 sqft     |
| Oil Consumption:   | 1ml/h±5%                       |
| Voltage:           | DC 12V                         |
| Color:             | White/Black                    |
| Built-in-fan:      | Yes                            |
| Installation:      | Wall-Mounted                   |
|                    | Free-standing, HVAC Connecting |
| Bottle Capacity:   | 200ML PET Bottle               |
| Material Design:   | Metal Housing with acylic      |
|                    | customizable front board       |
| Control:           | Manual/Smart App WiFi/         |
|                    | Bluetooth                      |