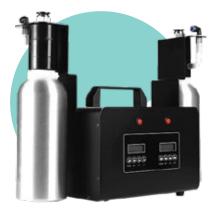

| Product Size:      | 242*200*161mm                   |
|--------------------|---------------------------------|
| Package Size:      | 285*255*243mm                   |
| Power:             | 17W*2                           |
| Noise Level:       | <50dba                          |
| Weight:            | 6.2kg                           |
| Net Weight:        | 4.6kg                           |
| Suitable Coverage: | 10000 m³ ;3200 m² ; 32000 sqft  |
| Oil Consumption:   | Each head 4ml/h±15%             |
| Color:             | Black                           |
| Voltage:           | DC 12V                          |
| Installation:      | Hvac connecting                 |
|                    | Free-standing                   |
| Bottle Capacity:   | 2*1000ML Aluminum Bottle        |
|                    | or 2*5L Aluminum Bottle         |
| Material Design:   | Metal housing with nice looking |
| Control:           | Manual/Smart App WiFi/          |
|                    | Bluetooth                       |
|                    |                                 |