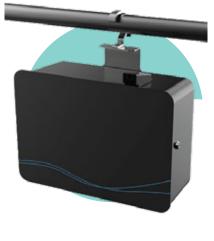

## HVAC SCENT DIFFUSER

OEW

artier

-----

000

Suitable Application:

- Shopping mall
- Movie theater

-

- Airport
- Hospital
- Hotel

LOUIS VUITTON

VUITTON

#### **P5000** Portable Commercial Scent Diffuser

#### **Specification**

| Product Size:      | W280*D130*H360mm                |
|--------------------|---------------------------------|
| Package Size:      | W340*D200*H470mm                |
| Power:             | 31W                             |
| Noise Level:       | <50dba                          |
| Weight:            | 8.1kg                           |
| Net Weight:        | 7.3kg                           |
| Suitable Coverage: | 5000 m³ ;1600 m² ; 16000 sqft   |
| Oil Consumption:   | 6ml/h±5%                        |
| Color:             | Black                           |
| Voltage:           | AC 220V                         |
| Built-in Fan:      | Yes                             |
| Installation:      | Hvac connecting                 |
|                    | Free-standing                   |
| Bottle Capacity :  | 1000ML Aluminium Bottle         |
| Material Design:   | Metal Housing with nice looking |
| Control:           | Manual/Smart App WiFi/          |
|                    | Bluetooth                       |
|                    |                                 |