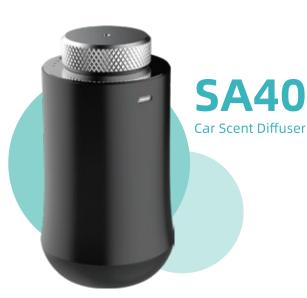

| Product Size:      | Diameter 77.2*139.6mm        |
|--------------------|------------------------------|
| Package Size:      | D85*W101*H208mm              |
| Power:             | 2W                           |
| Noise Level:       | <38dBa                       |
| Weight:            | 0.5KG                        |
| Net Weight:        | 0.33KG                       |
| Suitable Coverage: | 100m³,30m²,300sqft           |
| Oil Consumption:   | 0.6ml/h                      |
| Color:             | Black/Golden/Gray            |
| Voltage:           | DC 5V                        |
| Installation :     | Free-standing/Car cup-holder |
| Control:           | Auto Mode                    |
| Bottle Capacity:   | 10ml Glass Bottle            |
| Material Design :  | Aluminium housing with       |
|                    | anodized finishing           |
| i                  |                              |