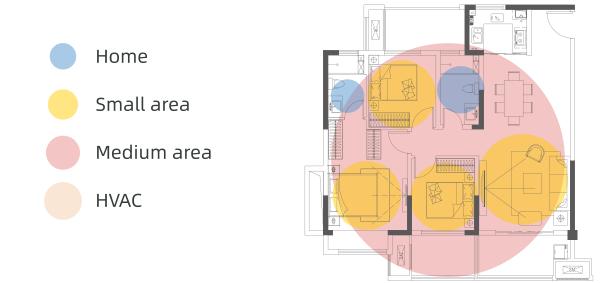

## **SCEN**T DIFFUSER TECHNOLOGY

Nano-sized particles mist.

The nano-sized particles can be spreaded into the air. And will not drip or adhere to the surface of the object.

Nano-sized particles can be spread over a super-large area by diffusion through a central air conditioner.(HVAC)