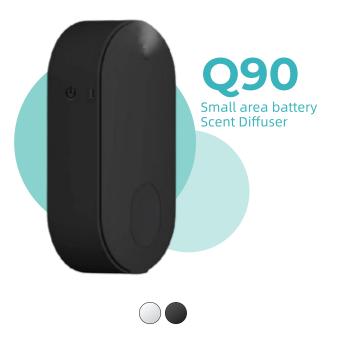

## SMALL AREA SCENT DIFFUSER

0

Ö

100

0

### Suitable Application:

- Hotel room
- Stairway
- Clothing shop
- Fitness center
- Bathroom

N.

| Product Size:      | 169  |
|--------------------|------|
| Package Size:      | 335  |
| Power:             | 6W   |
| Noise Level:       | <50  |
| Weight:            | 1.5  |
| Net Weight:        | 1.11 |
| Suitable Coverage: | 300  |
| Oil Consumption:   | 1m   |
| Color:             | Wh   |
| Voltage:           | DC   |
| Built-in Fan:      | Yes  |
| Installation :     | Wa   |
| Bottle Capacity :  | 200  |
| Material Design:   | Mir  |
|                    | wit  |
| Control            | Ma   |

9\*87\*230mm 5\*205\*145mm V 0dBa ōkg kg 0 m<sup>3</sup> ;100 m<sup>2</sup> ;1000sqft nl/h±5% hite/Black 12v S all-Mounted 0 ML PET Bottle nimalistic Design ith PP housing Control: Manual/Smart App WiFi/ Bluetooth