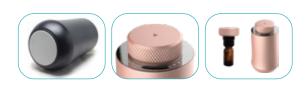

## **CAR & HOME SCENT DIFFUSER**

Suitable Application:

- Car: cup-holderHome-table top

Product Size : Package Size : Power : Noise Level : Weight : Net Weight : Suitable Coverage : Oil Consumption : Color : Voltage : Installation : Control : Bottle Capacity : Diameter 72\*140mm D90\*W90\*H155mm 1.5W <47dBa 0.45KG 0.37KG 60 m³,20 m²,200sqft 0.6ml/h Black/Grey DC 5V Free-standing/Car cup-holder Auto Mode 20ml Glass Bottle Aluminium housing with anodized finishing

| Product Size:      | Diameter 77.2*139.6mm        |
|--------------------|------------------------------|
| Package Size:      | D85*W101*H208mm              |
| Power:             | 2W                           |
| Noise Level:       | <38dBa                       |
| Weight:            | 0.5KG                        |
| Net Weight:        | 0.33KG                       |
| Suitable Coverage: | 100m³,30m²,300sqft           |
| Oil Consumption:   | 0.6ml/h                      |
| Color:             | Black/Golden/Gray            |
| Voltage:           | DC 5V                        |
| Installation :     | Free-standing/Car cup-holder |
| Control:           | Auto Mode                    |
| Bottle Capacity:   | 10ml Glass Bottle            |
| Material Design :  | Aluminium housing with       |
|                    | anodized finishing           |
| i                  |                              |