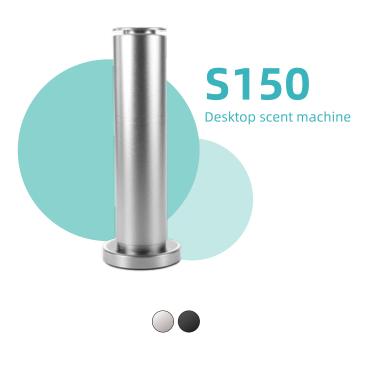

**S200A** 

Desktop scent machine

| Product size:      | diameter 68mm*290mm      |
|--------------------|--------------------------|
|                    | (Base 113mm)             |
| Package Size:      | W348*D209*H160mm         |
| Power:             | 4W                       |
| Noise Level:       | <40dba                   |
| Net Weight:        | 0.9kg                    |
| Suitable Coverage: | 200 m³ ;60 m² ; 600 sqft |
| Oil Consumption:   | 1ml/h±5%                 |
| Voltage:           | DC 12V                   |
| Color:             | Silver/Black             |
| Installation:      | Tabletop Free-standing   |
| Bottle Capacity :  | 60ML Glass Bottle        |
| Material Design :  | Aluminium housing with   |
|                    | anodized finishing       |
| Control:           | Touch screen             |
|                    |                          |