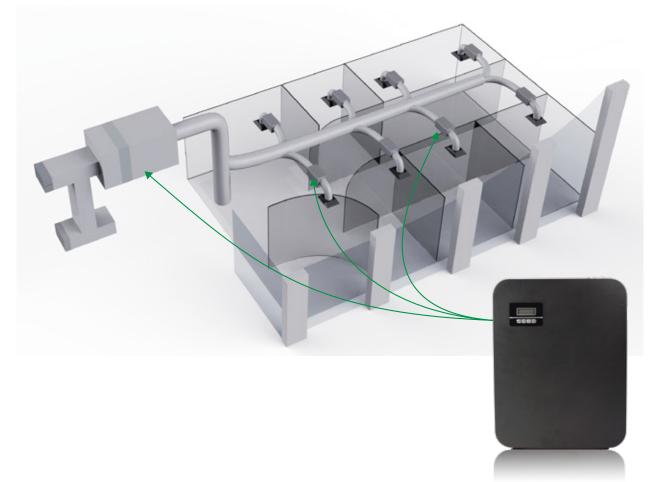

## HVAC SYSTEM INSTALLATION

#### Where to install the diffuser to the HVAC system.

How to connect the diffuser with tube to HVAC system correctly.