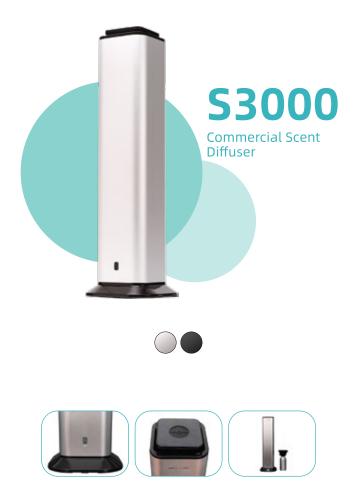

## **STANDING ALONE SCENT DIFFUSER**

.

Suitable Application:

- Hotel lobby
- 4S shop

()

- Retail shop
- Exhibiton hall

| Product Size:      | W195*D195*H638mm            |
|--------------------|-----------------------------|
| Package Size:      | W240*D270*H715mm            |
| Power:             | 12W                         |
| Noise Level:       | <50dBa                      |
| Weight:            | 6.7kg                       |
| Net Weight:        | 5.5kg                       |
| Suitable Coverage: | 2100 m³ ;700 m² ; 7000 sqft |
| Oil Consumption:   | 5ml/h                       |
| Color:             | Silver/Black                |
| Voltage:           | DC 12V                      |
| Installation :     | Free-standing               |
| Bottle Capacity :  | 500ML Aluminum Bottle/      |
|                    | 1L Plastic Bottle           |
| Material Design :  | Anodized Aluminum Housing   |
| Control:           | Remote/Smart App WiFi/      |
|                    | Bluetooth                   |
|                    |                             |

**P4500B** 

Medium area Scent

Diffuser

| Product Size:      | 150*150*570mm                                 |
|--------------------|-----------------------------------------------|
| Package Size:      | W665*D215*H218mm                              |
| Power:             | 17W                                           |
| Noise Level:       | <50dBa                                        |
| Weight:            | 7.6kg                                         |
| Net Weight:        | 6.5kg                                         |
| Suitable Coverage: | 2000 $m^{\rm 3}$ ;600 $m^{\rm 2}$ ; 6000 sqft |
| Oil Consumption:   | 5ml/h±15%                                     |
| Color:             | Sliver/Black                                  |
| Voltage:           | DC 12V                                        |
| Built-in Fan :     | Yes                                           |
| Installation :     | Free-standing                                 |
| Bottle Capacity :  | 1000ML Aluminum Bottle                        |
| Material Design :  | Minimalistic Design with                      |
|                    | metal housing                                 |
| Control:           | Manual/Smart App WiFi/                        |
|                    | Bluetooth                                     |