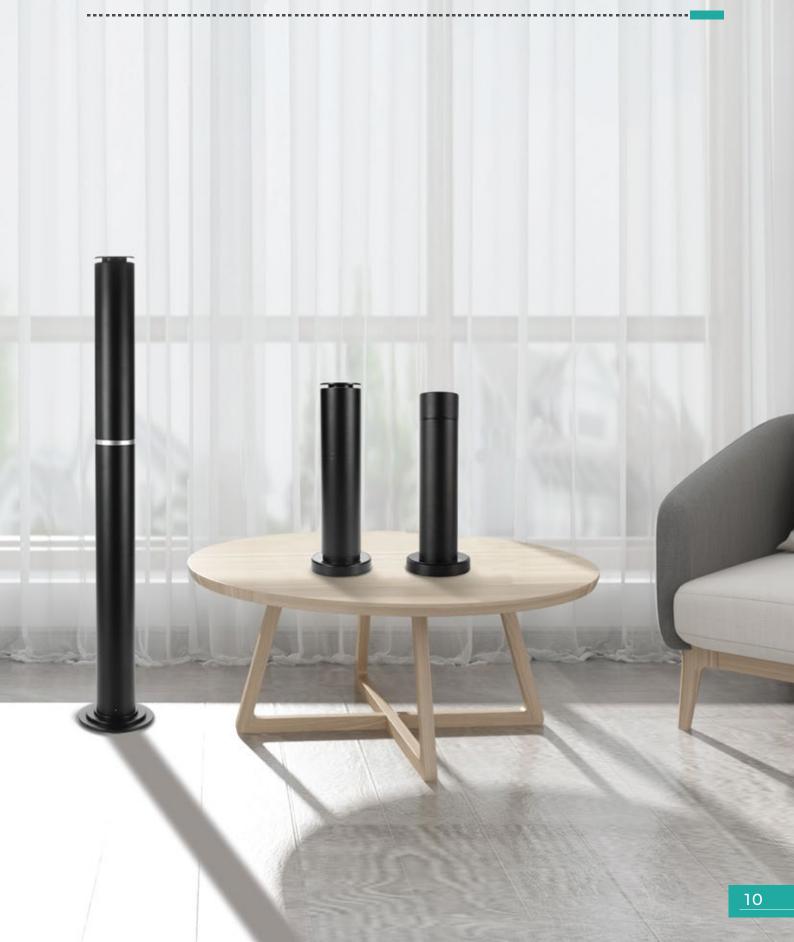

## **HOME** DIFFUSER

| Product size:      | diameter 74mm*328mm                             |
|--------------------|-------------------------------------------------|
|                    | (Base 113mm)                                    |
| Packing size:      | 380*200*160mm                                   |
| Voltage:           | DC 12V                                          |
| Power:             | 6W                                              |
| Noise Level:       | < 50dba                                         |
| Net Weight:        | 1.8KG                                           |
| Gross weight:      | 2.2 KG                                          |
| Suitable Coverage: | 200 m <sup>3</sup> , 60m <sup>2</sup> , 600Sqft |
| Oil Consumption:   | 1.5ML/h ±10%                                    |
| Color:             | Silver/Black                                    |
| Control:           | Programmable touch screen                       |
| Installation:      | Tabletop Free-standing                          |
| Bottle Capacity :  | 100ML PET Bottle                                |
| Material Design :  | Aluminium housing with                          |
|                    | anodized finishing                              |
|                    |                                                 |