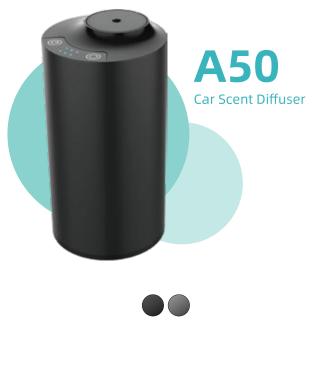

## **CAR & HOME SCENT DIFFUSER**

Suitable Application:

- Car: cup-holderHome-table top

Product Size : Package Size : Power : Noise Level : Weight : Net Weight : Suitable Coverage : Oil Consumption : Color : Voltage : Installation : Control : Bottle Capacity : Diameter 72\*140mm D90\*W90\*H155mm 1.5W <47dBa 0.45KG 0.37KG 60 m³,20 m²,200sqft 0.6ml/h Black/Grey DC 5V Free-standing/Car cup-holder Auto Mode 20ml Glass Bottle Aluminium housing with anodized finishing