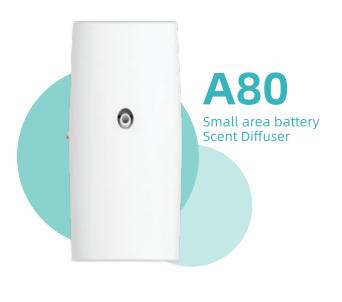

|
| Power:             | 4W                       |
| Noise Level:       | <40dba                   |
| Net Weight:        | 0.9kg                    |
| Suitable Coverage: | 200 m³ ;60 m² ; 600 sqft |
| Oil Consumption:   | 1ml/h±5%                 |
| Voltage:           | DC 12V                   |
| Color:             | Silver/Black             |
| Installation:      | Tabletop Free-standing   |
| Bottle Capacity :  | 60ML Glass Bottle        |
| Material Design :  | Aluminium housing with   |
|                    | anodized finishing       |
| Control:           | Touch screen             |
|                    |                          |

## SMALL AREA SCENT DIFFUSER

0

Ö

100

0

### Suitable Application:

- Hotel room
- Stairway
- Clothing shop
- Fitness center
- Bathroom

N.









| Product Size:      | 169  |
|--------------------|------|
| Package Size:      | 335  |
| Power:             | 6W   |
| Noise Level:       | <50  |
| Weight:            | 1.5  |
| Net Weight:        | 1.11 |
| Suitable Coverage: | 300  |
| Oil Consumption:   | 1m   |
| Color:             | Wh   |
| Voltage:           | DC   |
| Built-in Fan:      | Yes  |
| Installation :     | Wa   |
| Bottle Capacity :  | 200  |
| Material Design:   | Mir  |
|                    | wit  |
| Control            | Ma   |

9\*87\*230mm 5\*205\*145mm V 0dBa ōkg kg 0 m<sup>3</sup> ;100 m<sup>2</sup> ;1000sqft nl/h±5% hite/Black 12v S all-Mounted 0 ML PET Bottle nimalistic Design ith PP housing Control: Manual/Smart App WiFi/ Bluetooth



| Product Size:      | 106*93*200mm               |
|-------------