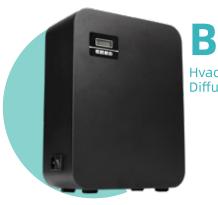

## Wall-mounted & HVAC Suitable Application:

- Hotel
- Reception
- Retail shop
- Lobby
- Office building lobby

| Product Size:      | W200*D83*H233mm                |
|--------------------|--------------------------------|
| Package Size:      | W245*D145*H360mm               |
| Power:             | 6W                             |
| Noise Level:       | <50dba                         |
| Weight:            | 3.1kg                          |
| Net Weight:        | 2.8kg                          |
| Suitable Coverage: | 300 m³ ;100 m² ; 1000 sqft     |
| Oil Consumption:   | 1ml/h±5%                       |
| Voltage:           | DC 12V                         |
| Color:             | White/Black                    |
| Built-in-fan:      | Yes                            |
| Installation:      | Wall-Mounted                   |
|                    | Free-standing, HVAC Connecting |
| Bottle Capacity:   | 200ML PET Bottle               |
| Material Design:   | Metal Housing with acylic      |
|                    | customizable front board       |
| Control:           | Manual/Smart App WiFi/         |
|                    | Bluetooth                      |

| Product Size:      | W310*D112*H218mm                 |
|--------------------|----------------------------------|
| Package Size:      | W360*D210*H345mm                 |
| Power:             | 17W                              |
| Noise Level:       | <50dba                           |
| Net Weight:        | 2.38kg                           |
| Suitable Coverage: | 2000 m³;600 m²; 6000 sqft        |
| Oil Consumption:   | 5ml/h±5%                         |
| Voltage:           | DC 12V                           |
| Color:             | White/Black                      |
| Installation:      | HVAC Connecting                  |
|                    | Wall-mounted                     |
|                    | Free-standingt Ceiling Installed |
| Bottle Capacity:   | 800ML PET Bottle                 |
| Material Design:   | Plastic Housing with acylic      |
|                    | customizable front board         |
| Control:           | Manual/Smart App WiFi/           |
|                    | Bluetooth                        |
|                    |                                  |

| Product Size:      | W275*D115*H300mm               |
|--------------------|--------------------------------|
| Package Size:      | W325*D185*H377mm               |
| Power:             | 17W                            |
| Noise Level:       | <52dba                         |
| Net Weight:        | 5.5kg                          |
| Suitable Coverage: | 2000 m³ ;600 m² ; 6000 sqft    |
| Oil Consumption:   | 5ml/h±5%                       |
| Voltage:           | DC 12V                         |
| Color:             | White/Black                    |
| Built-in Fan:      | Yes                            |
| Installation:      | Wall-Mounted                   |
|                    | Free-standing, HVAC Connecting |
| Bottle Capacity :  | 800ML PET Bottle or            |
|                    | 500ml Aluminium Bottle         |
| Material Design:   | Metal Housing with acylic      |
|                    | customizable front board       |
| Control:           | Manual/Smart App WiFi/         |
|                    | Bluetooth                      |

### 

| Product Size:      | W290*D102*H272mm                |
|--------------------|---------------------------------|
| Package Size:      | 355*380*160mm                   |
| Power:             | 12W                             |
| Noise Level:       | <50dBa                          |
| Weight:            | 5.5kg                           |
| Net Weight:        | 5kg                             |
| Suitable Coverage: | 1000 m³ ;300 m² ; 3000 sqft     |
| Oil Consumption:   | 3ml/h±15%                       |
| Color:             | White/Black                     |
| Voltage:           | DC 12V                          |
| Built-in Fan:      | Yes                             |
| Installation:      | Wall-Mounted, HVAC Connecting   |
|                    | Free-standing                   |
| Bottle Capacity:   | 500ML Aluminum Bottle           |
|                    | 800 ML PET Bottle               |
| Material Design:   | Metal Housing with nice looking |
| Control:           | Manual/Smart App WiFi/          |
|                    | Bluetooth                       |