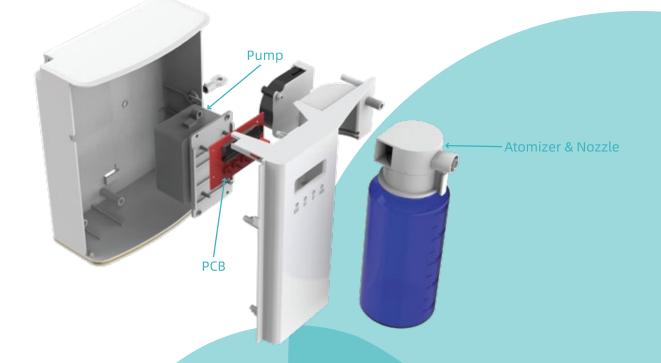

## **SCEN**T DIFFUSER TECHNOLOGY

Nano-sized particles mist.

The nano-sized particles can be spreaded into the air. And will not drip or adhere to the surface of the object.

Nano-sized particles can be spread over a super-large area by diffusion through a central air conditioner.(HVAC)