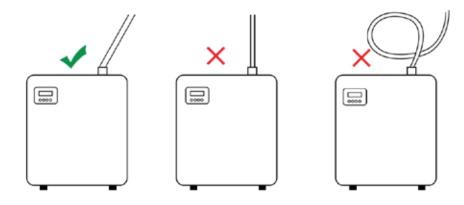

## HVAC SYSTEM INSTALLATION

#### Where to install the diffuser to the HVAC system.

How to connect the diffuser with tube to HVAC system correctly.