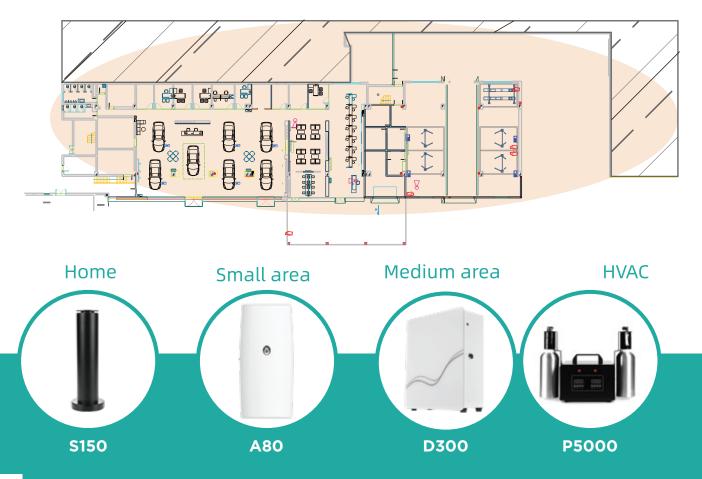

## **SCEN**T DIFFUSER TECHNOLOGY

Nano-sized particles mist.

The nano-sized particles can be spreaded into the air. And will not drip or adhere to the surface of the object.

Nano-sized particles can be spread over a super-large area by diffusion through a central air conditioner.(HVAC)

#### Heating Ventilation and Air Conditioning (HVAC system)