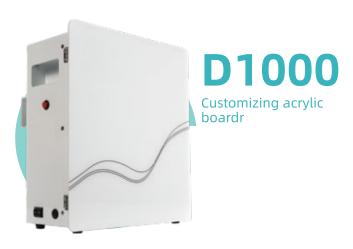

## Wall-mounted & HVAC Suitable Application:

- Hotel
- Reception
- Retail shop
- Lobby
- Office building lobby

| Product Size:      | W200*D83*H233mm                |
|--------------------|--------------------------------|
| Package Size:      | W245*D145*H360mm               |
| Power:             | 6W                             |
| Noise Level:       | <50dba                         |
| Weight:            | 3.1kg                          |
| Net Weight:        | 2.8kg                          |
| Suitable Coverage: | 300 m³ ;100 m² ; 1000 sqft     |
| Oil Consumption:   | 1ml/h±5%                       |
| Voltage:           | DC 12V                         |
| Color:             | White/Black                    |
| Built-in-fan:      | Yes                            |
| Installation:      | Wall-Mounted                   |
|                    | Free-standing, HVAC Connecting |
| Bottle Capacity:   | 200ML PET Bottle               |
| Material Design:   | Metal Housing with acylic      |
|                    | customizable front board       |
| Control:           | Manual/Smart App WiFi/         |
|                    | Bluetooth                      |